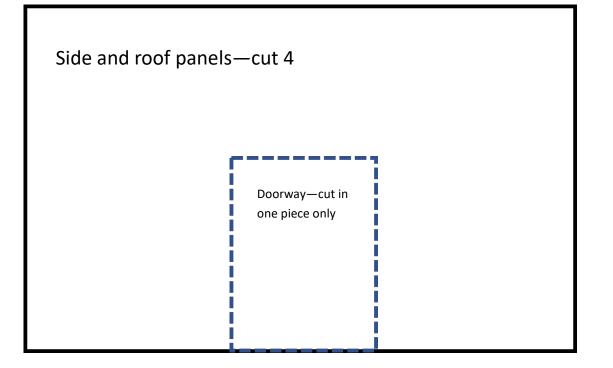

## Age Groups for Entries

We're keeping things nice and simple this year so there are only 3 age categories for entry. For the wee ones that may need a little adult help, we've enclosed a basic gingerbread template that might help!