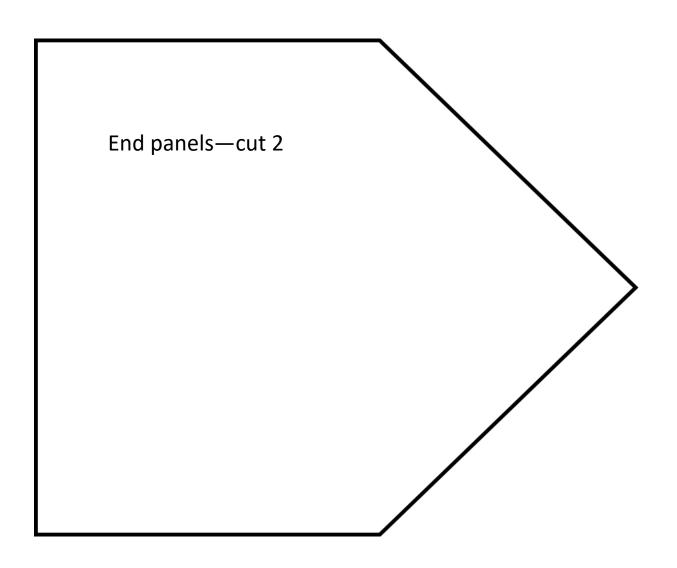

## Age Groups for Entries

We're keeping things nice and simple this year so there are only 3 age categories for entry. For the wee ones that may need a little adult help, we've enclosed a basic gingerbread template that might help!